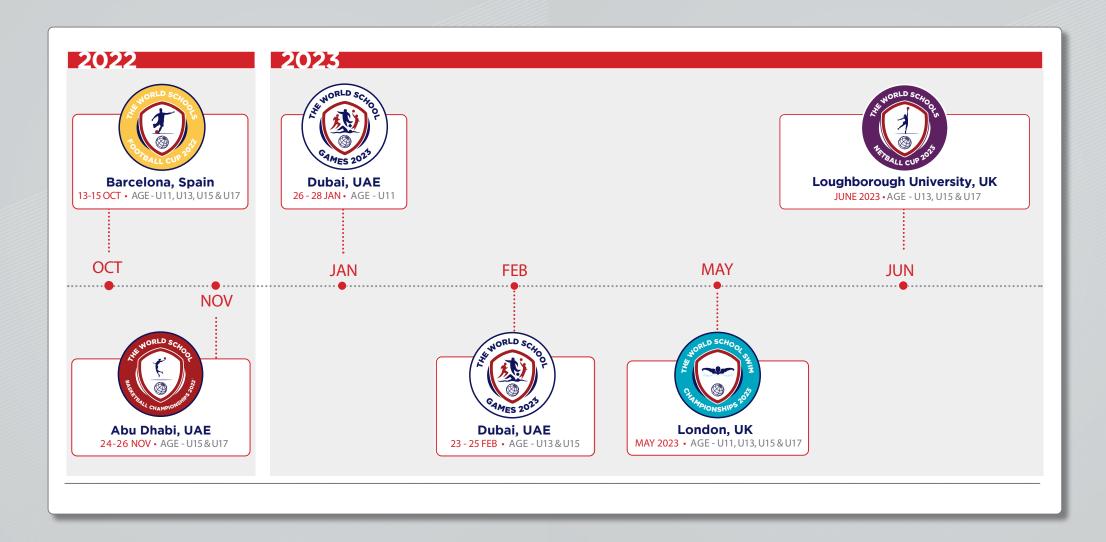

# 2022/23 **EVENT SERIES TIMELINE**

The quest to unearth the World Champions of School Sport

The World School Games is the jewel in the crown of the international school sports calendar. Since it's inaugural event in 2018, the WSG Event Series now sees over 200 schools from every corner of the world compete in a range of events in the world's best facilities.