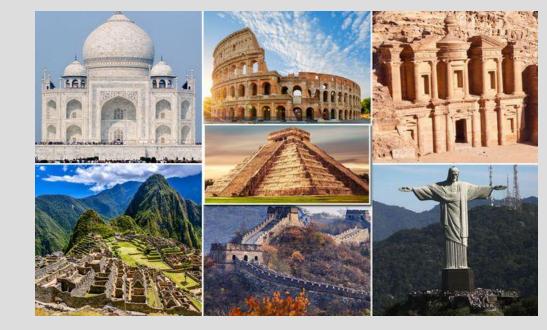

# THE EIGHTH WONDER OF THE WORLD

This week's Super Curriculum theme is designed around the Seven Wonders of the World.

You will study each of these and consider what makes something a 'wonder'.

To get you started, can you name each of the 'New' Seven Wonders of the World as pictured here?