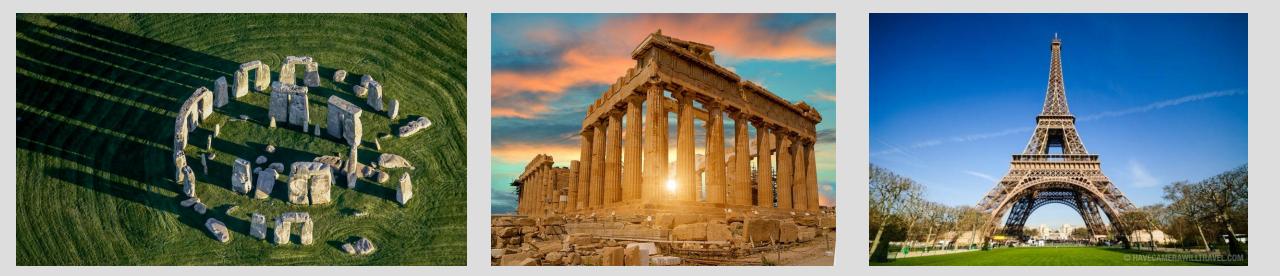

# WHAT OTHER 'WONDERS' OF THE WORLD ARE THERE?

- The 'New' Seven Wonders of the World were voted in from a selection of 200 existing monuments in 2007. Over 100 million votes were cast.
- You can see the list of the top 21 'finalists' below:
- <u>https://world.new7wonders.com/wonders/</u>
- Would you have chosen any other monuments to make the top seven?

What other categories could you include?

- Seven Wonders of the Ancient World <u>https://www.history.com/topics/ancient-</u> <u>history/sevens-wonders-of-the-ancient-world</u>
- Seven Wonders of Nature <u>https://nature.new7wonders.com/</u>
- Seven Wonders of the Underwater World <u>https://7wonders.org/underwater-wonders/</u>
- Seven Wonders of the Solar System <u>https://www.worldatlas.com/articles/the-7-wonders-of-the-solar-system.html</u>
- Seven Wonders of the Industrial World <u>http://www.bbc.co.uk/history/british/victorians/seven</u> <u>wonders\_01.shtml</u>