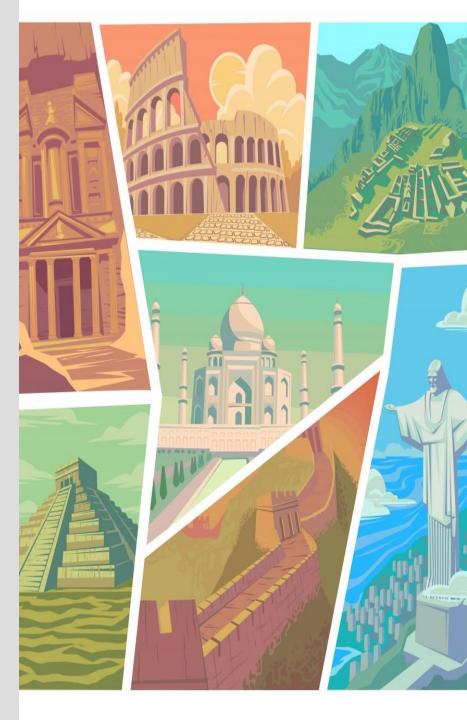

# THE EIGHTH WONDER OF THE WORLD

This week's Super Curriculum theme is designed around the Seven Wonders of the World.

You will study each of these and consider what makes something a 'wonder'.

To get you started, can you name each of the 'New' Seven Wonders of the World as pictured here?

For each one, decide what you think makes this monument to be considered a 'wonder'. You could use the table here to help you.

| New<br>Wonder          | Why is this considered a 'wonder'? |
|------------------------|------------------------------------|
| Taj Mahal              |                                    |
| Great Wall of<br>China |                                    |
| Christ the<br>Redeemer |                                    |
| Machu Picchu           |                                    |
| Chichen Itza           |                                    |
| Petra                  |                                    |
| Colosseum              |                                    |