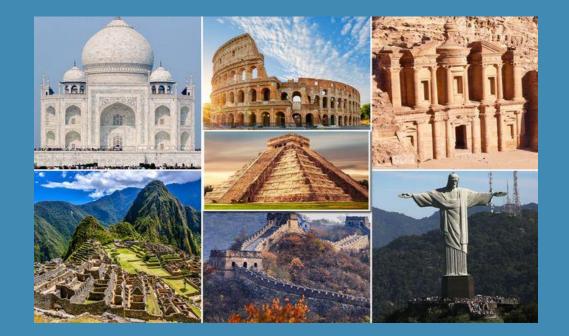

For each one, decide what you think makes this monument to be considered a 'wonder'. You could use the table here to help you.

| New<br>Wonder          | Why is this considered a 'wonder'? |
|------------------------|------------------------------------|
| Taj Mahal              |                                    |
| Great Wall of<br>China |                                    |
| Christ the<br>Redeemer |                                    |
| Machu Picchu           |                                    |
| Chichen Itza           |                                    |
| Petra                  |                                    |
| Colosseum              |                                    |