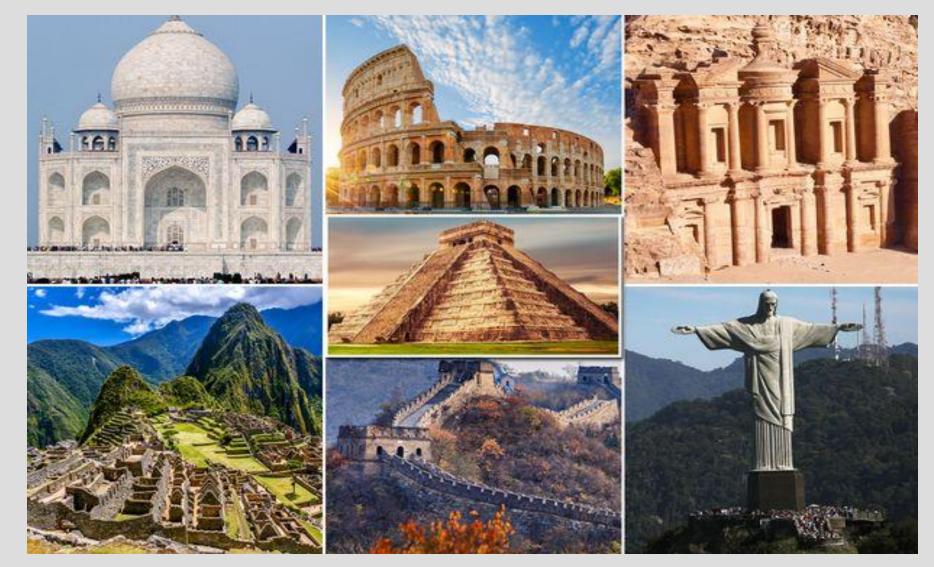

# THE EIGHTH WONDER OF THE WORLD

This week's Super Curriculum theme is designed around the Seven Wonders of the World.

You will study each of these and consider what makes something a 'wonder'.

To get you started, can you name each of the 'New' Seven Wonders of the World as pictured here?

For each one, decide what you think makes this monument to be considered a 'wonder'. You could use the table here to help you.

| New<br>Wonder          | Why is this considered a 'wonder'? |
|------------------------|------------------------------------|
| Taj Mahal              |                                    |
| Great Wall of<br>China |                                    |
| Christ the<br>Redeemer |                                    |
| Machu Picchu           |                                    |
| Chichen Itza           |                                    |
| Petra                  |                                    |
| Colosseum              |                                    |