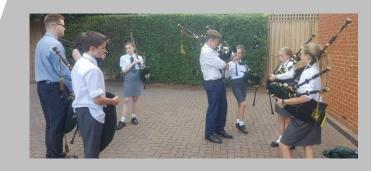

# Period 7 Pipes & Drums

- Drummers need to attend Period 7 where all teaching takes place
- Pipers need to attend Period 7
  where initial teaching takes place
- Pipers will be offered free individual lessons once an initial assessment of their skill and commitment has been taken (usually within the first term of learning in Period 7).