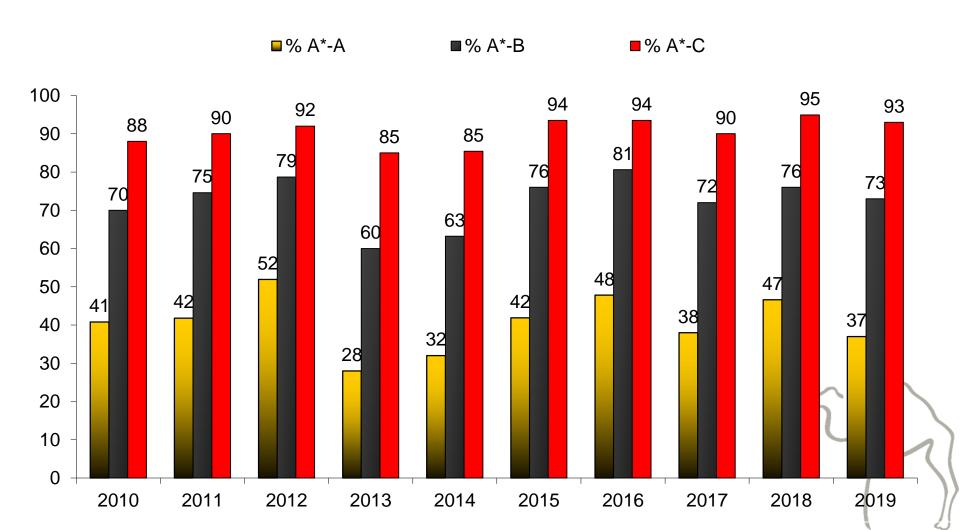

#### Year 13 Results

#### 3-year averages:

- Over three-quarters of Y13 A Levels graded A\*-B
- Over 40% of grades awarded at A\* or A
- More than half Y13s applying to university secured elite Russell Group university places (RG only7% of all universities)
- Top 1% of all schools for student progress nationally.