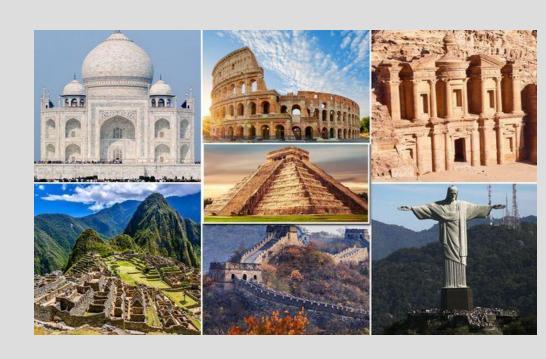

## THE EIGHTH WONDER OF THE WORLD

This week's Super Curriculum theme is designed around the Seven Wonders of the World.

You will study each of these and consider what makes something a 'wonder'.

To get you started, can you name each of the 'New' Seven Wonders of the World as pictured here?