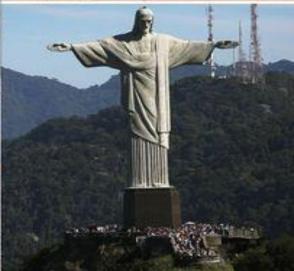

## THE EIGHTH WONDER OF THE WORLD

This week's Super Curriculum theme is designed around the Seven Wonders of the World.

You will study each of these and consider what makes something a 'wonder'.

To get you started, can you name each of the 'New' Seven Wonders of the World as pictured here?

#### Christ the Redeemer, Rio de Janeiro, Brazil

https://www.youvisit.com/tour/brazil