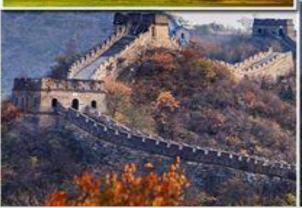

## THE EIGHTH WONDER OF THE WORLD

This week's Super Curriculum theme is designed around the Seven Wonders of the World.

You will study each of these and consider what makes something a 'wonder'.

To get you started, can you name each of the 'New' Seven Wonders of the World as pictured here?

#### **Great Wall of China**

https://www.thechinaguide.com/destination/great-wall-of-china