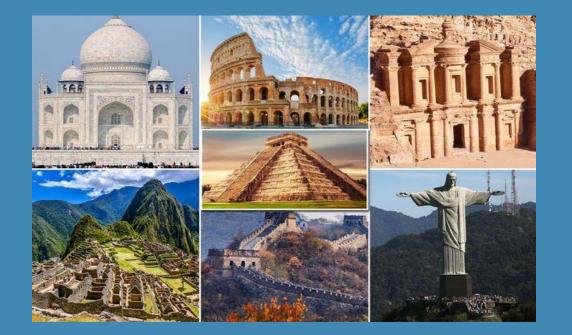

## THE EIGHTH WONDER OF THE WORLD

This week's Super Curriculum theme is designed around the Seven Wonders of the World.

You will study each of these and consider what makes something a 'wonder'.

To get you started, can you name each of the 'New' Seven Wonders of the World as pictured here?