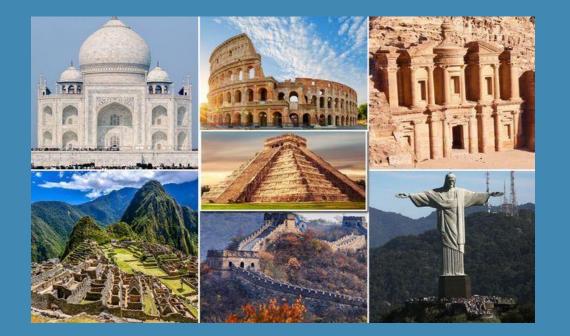

## THE EIGHTH WONDER OF THE WORLD

This week's Super Curriculum theme is designed around the Seven Wonders of the World.

You will study each of these and consider what makes something a 'wonder'.

To get you started, can you name each of the 'New' Seven Wonders of the World as pictured here?