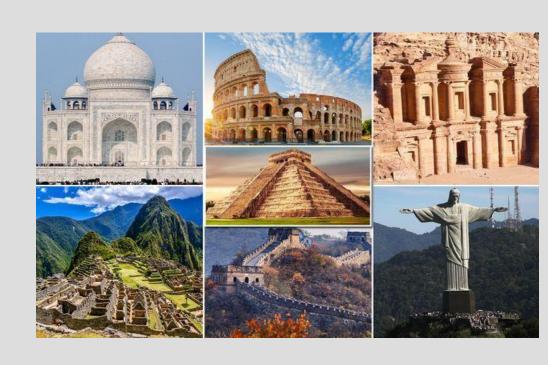

## THE EIGHTH WONDER OF THE WORLD

This week's Super Curriculum theme is designed around the Seven Wonders of the World.

You will study each of these and consider what makes something a 'wonder'.

To get you started, can you name each of the 'New' Seven Wonders of the World as pictured here?