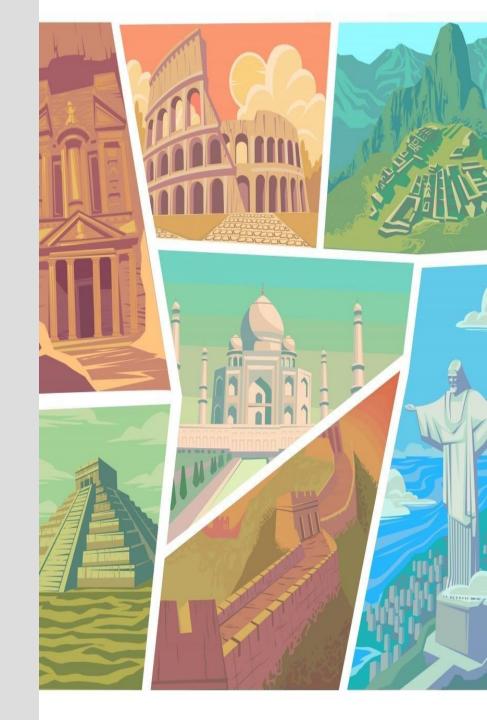

## THE EIGHTH WONDER OF THE WORLD

This week's Super Curriculum theme is designed around the Seven Wonders of the World.

You will study each of these and consider what makes something a 'wonder'.

To get you started, can you name each of the 'New' Seven Wonders of the World as pictured here?